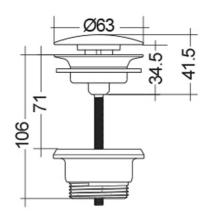

## **Technical specifications**

| Dimensions: | 0 x 42 mm                                |
|-------------|------------------------------------------|
| Color:      | MATT CAPPUCCINO - 514                    |
| Code:       |                                          |
| Suites:     | <u>RAK-DUO</u>                           |
|             |                                          |
| Code        | Name                                     |
| DUO002514A  | RAK-DUO Free Flow Wastes Matt Cappuccino |

Dimensions: All dimensions in mm tolerance  $\pm 5\%$  for below 200mm and  $\pm 3\%$  for above 200mm.

Note: Due to a continuing development programme to improve design and performance, the manufacturer reserves all rights to vary specifications without prior information.