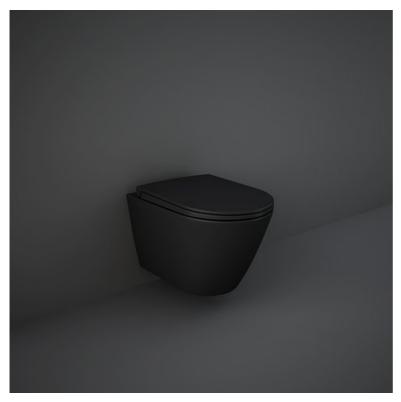

## **RAK-FEELING - RST23504A - MATT BLACK**

## Wall Hung | Water Closet

## **Technical specifications**

| Dimensions:         | 520 x 360 mm              |
|---------------------|---------------------------|
| Weight:             | 24 Kg                     |
| Color:              | MATT BLACK - 504          |
| Trap type:          | P Trap                    |
| Trapway type:       | Concealed                 |
| Seat cover options: | Urea                      |
| Bowl shape:         | Compact Oval              |
| Suites:             | RAK-FEELING WC'S & BIDETS |