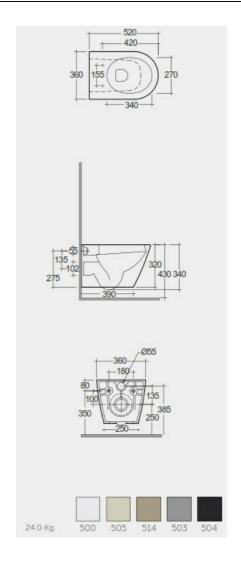

## **Technical specifications**

| Dimensions:         | 520 x 360 mm              |
|---------------------|---------------------------|
| Weight:             | 24 Kg                     |
| Color:              | MATT BLACK - 504          |
| Trap type:          | P Trap                    |
| Trapway type:       | Concealed                 |
| Seat cover options: | Urea                      |
| Bowl shape:         | Compact Oval              |
| Suites:             | RAK-FEELING WC'S & BIDETS |

Dimensions: All dimensions in mm tolerance ±5% for below 200mm and ±3% for above 200mm.

Note: Due to a continuing development programme to improve design and performance, the manufacturer reserves all rights to vary specifications without prior information.