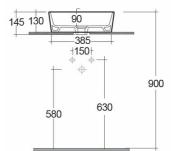

## 385

**Technical specifications** 

| Dimensions:     | 420 x 420 mm                      |
|-----------------|-----------------------------------|
| Weight:         | 9 Kg                              |
| Color:          | Alpine White, Ivory               |
| Shape of basin: | Round                             |
| Suites:         | RAK-MOON                          |
|                 |                                   |
| Code            | Name                              |
| MOWB00006       | WASH BASIN COUNTER TOP ROUND 42CM |

Dimensions: All dimensions in mm tolerance ±5% for below 200mm and ±3% for above 200mm. Note: Due to a continuing development programme to improve design and performance, the manufacturer reserves all rights to vary specifications without prior information. Please note accessories are for photographic use only.