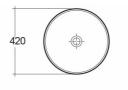

## 385

**Technical specifications** 

| Dimensions:     | 420 x 420 mm                      |
|-----------------|-----------------------------------|
| Weight:         | 9 Kg                              |
| Color:          | Alpine White, Ivory               |
| Shape of basin: | Round                             |
| Suites:         | RAK-MOON                          |
|                 |                                   |
| Code            | Name                              |
| MOWB00006       | WASH BASIN COUNTER TOP ROUND 42CM |

Dimensions: All dimensions in mm tolerance ±5% for below 200mm and ±3% for above 200mm. Note: Due to a continuing development programme to improve design and performance, the manufacturer reserves all rights to vary specifications without prior information. Please note accessories are for photographic use only.