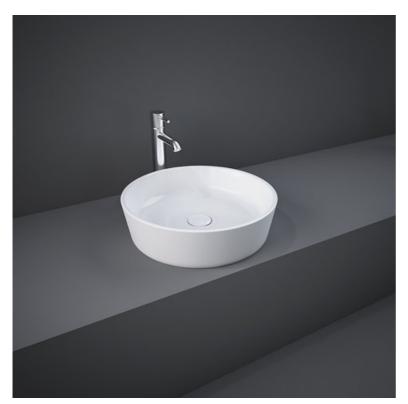

## **RAK-MOON**

## Wash basin | Counter Top

## 385

**Technical specifications** 

| Dimensions:     | 420 x 420 mm                      |
|-----------------|-----------------------------------|
| Weight:         | 9 Kg                              |
| Color:          | Alpine White, Ivory               |
| Shape of basin: | Round                             |
| Suites:         | RAK-MOON                          |
|                 |                                   |
| Code            | Name                              |
| MOWB00006       | WASH BASIN COUNTER TOP ROUND 42CM |