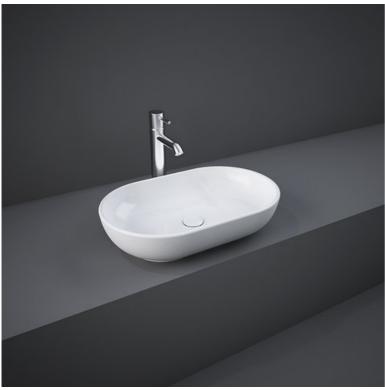

## **RAK-MOON**

## Wash basin | Counter Top

## Technical specifications

| Dimensions:     | 550 x 350 mm        |
|-----------------|---------------------|
| Weight:         | 9 Kg                |
| Color:          | Alpine White, Ivory |
| Shape of basin: | Oval                |
| Suites:         | RAK-MOON            |