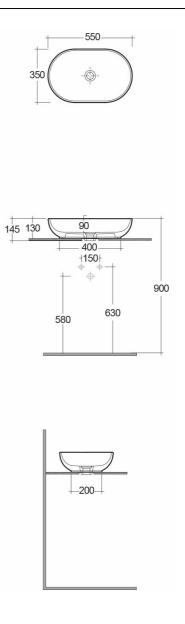

## Technical specifications

| Dimensions:     | 550 x 350 mm        |
|-----------------|---------------------|
| Weight:         | 9 Kg                |
| Color:          | Alpine White, Ivory |
| Shape of basin: | Oval                |
| Suites:         | RAK-MOON            |

| Code      | Name                                  |
|-----------|---------------------------------------|
| MOWB00005 | MOON WASH BASIN COUNTER TOP OVAL 55CM |

Dimensions: All dimensions in mm tolerance ±5% for below 200mm and ±3% for above 200mm.