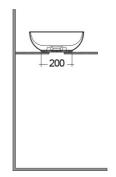

## **Technical specifications**

| Dimensions:     | 550 x 350 mm           |
|-----------------|------------------------|
| Weight:         | 9.3 Kg                 |
| Color:          | MATT BLACK - 504       |
| Shape of basin: | Oval                   |
| Suites:         | RAK-FEELING WASHBASINS |
|                 |                        |

Dimensions: All dimensions in mm tolerance ±5% for below 200mm and ±3% for above 200mm.

Note: Due to a continuing development programme to improve design and performance, the manufacturer reserves all rights to vary specifications without prior information.