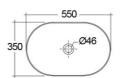

## **Technical specifications**

| Dimensions:     | 550 x 350 mm           |
|-----------------|------------------------|
| Weight:         | 9.3 Kg                 |
| Color:          | MATT BLACK - 504       |
| Shape of basin: | Oval                   |
| Suites:         | RAK-FEELING WASHBASINS |
|                 |                        |

Dimensions: All dimensions in mm tolerance ±5% for below 200mm and ±3% for above 200mm.

Note: Due to a continuing development programme to improve design and performance, the manufacturer reserves all rights to vary specifications without prior information.