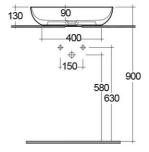

## **Technical specifications**

| Dimensions:     | 550 x 350 mm           |
|-----------------|------------------------|
| Weight:         | 9.3 Kg                 |
| Color:          | MATT BLACK - 504       |
| Shape of basin: | Oval                   |
| Suites:         | RAK-FEELING WASHBASINS |
|                 |                        |

Dimensions: All dimensions in mm tolerance ±5% for below 200mm and ±3% for above 200mm.

Note: Due to a continuing development programme to improve design and performance, the manufacturer reserves all rights to vary specifications without prior information.