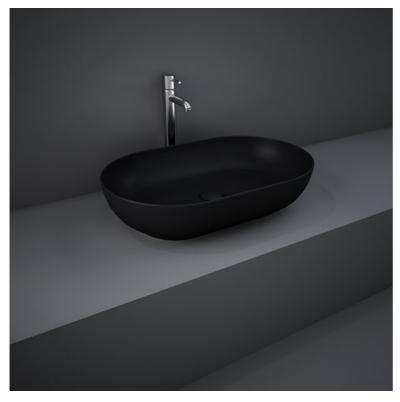

## **RAK-FEELING WB SLIM - FEECT5500504A**

## Wash basin | Counter Top

## **Technical specifications**

| Dimensions:     | 550 x 350 mm           |
|-----------------|------------------------|
| Weight:         | 9.3 Kg                 |
| Color:          | MATT BLACK - 504       |
| Shape of basin: | Oval                   |
| Suites:         | RAK-FEELING WASHBASINS |
|                 |                        |