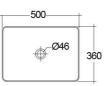

## Wash basin | Counter Top

CERAMICS

| 500 x 360 mm           |                                          |
|------------------------|------------------------------------------|
| 12.5 Kg                |                                          |
| MATT BLACK - 504       |                                          |
| Rectangle              |                                          |
| RAK-FEELING WASHBASINS |                                          |
|                        | 12.5 Kg<br>MATT BLACK - 504<br>Rectangle |

## Code Name

FEECT5000504A RAK-SLIM - RECTANGULAR WASH BASIN MATT BLACK 504 -50 CM

Dimensions: All dimensions in mm tolerance  $\pm 5\%$  for below 200mm and  $\pm 3\%$  for above 200mm. Note: Due to a continuing development programme to improve design and performance, the manufacturer reserves all rights to vary specifications without prior information.