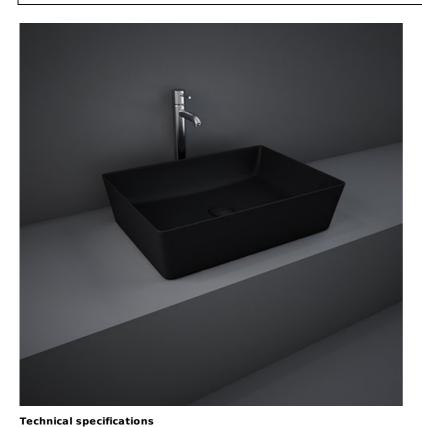

## **RAK-FEELING WB SLIM - FEECT5000504A**

## Wash basin | Counter Top

CERAMICS

| 500 x 360 mm           |                                          |
|------------------------|------------------------------------------|
| 12.5 Kg                |                                          |
| MATT BLACK - 504       |                                          |
| Rectangle              |                                          |
| RAK-FEELING WASHBASINS |                                          |
|                        | 12.5 Kg<br>MATT BLACK - 504<br>Rectangle |

## Code Name

FEECT5000504A RAK-SLIM - RECTANGULAR WASH BASIN MATT BLACK 504 -50 CM

Dimensions: All dimensions in mm tolerance  $\pm 5\%$  for below 200mm and  $\pm 3\%$  for above 200mm. Note: Due to a continuing development programme to improve design and performance, the manufacturer reserves all rights to vary specifications without prior information.