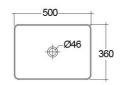

## **Technical specifications**

| 500 x 360 mm           |
|------------------------|
| 12.5 Kg                |
| MATT CAPPUCCINO - 514  |
| Rectangle              |
| RAK-FEELING WASHBASINS |
|                        |

## CodeNameFEECT5000514ARAK-SLIM - RECTANGULAR WASH BASIN MATT CAPPUCCINO<br/>514 - 50 CM

Dimensions: All dimensions in mm tolerance ±5% for below 200mm and ±3% for above 200mm.

Note: Due to a continuing development programme to improve design and performance, the manufacturer reserves all rights to vary specifications without prior information.