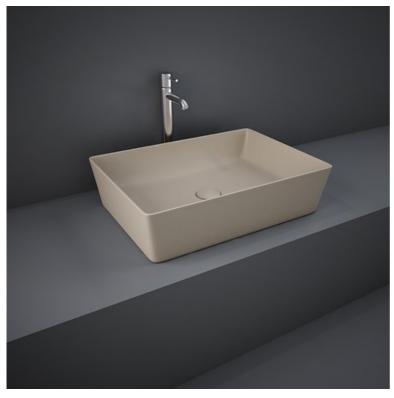

## **RAK-FEELING WB SLIM - FEECT5000514A**

## Wash basin | Counter Top

## **Technical specifications**

| 500 x 360 mm           |
|------------------------|
| 12.5 Kg                |
| MATT CAPPUCCINO - 514  |
| Rectangle              |
| RAK-FEELING WASHBASINS |
|                        |

Please note accessories are for photographic use only.

RAK - Ceramics Page 1 of 1