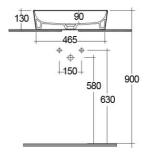

|     | 325 |
|-----|-----|
| 900 |     |
|     |     |

## CodeNameFEECT5000514ARAK-SLIM - RECTANGULAR WASH BASIN MATT CAPPUCCINO<br/>514 - 50 CM

Dimensions: All dimensions in mm tolerance ±5% for below 200mm and ±3% for above 200mm.

Note: Due to a continuing development programme to improve design and performance, the manufacturer reserves all rights to vary specifications without prior information.