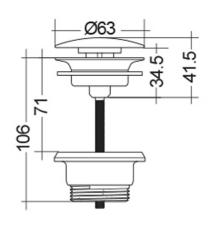

## **Technical specifications**

| Dimensions: |      | 0 x 42 mm       |
|-------------|------|-----------------|
| Color:      |      | MATT GREY - 503 |
| Code:       |      |                 |
| Suites:     |      | RAK-DUO         |
| Code        | Name |                 |

| Code       | Name                               |
|------------|------------------------------------|
| DUO002503A | RAK-DUO Free Flow Wastes Matt Grey |

Dimensions: All dimensions in mm. Tolerance of vitreous china & fireclay items:  $\pm$  5% for below 200mm and  $\pm$  3% for above 200mm; for all other items tolerance  $\pm$  1%. Note: Due to a continuing development program to improve design and performance, the manufacturer reserves all rights to vary specifications without prior information. Please note accessories are for photographic use only.