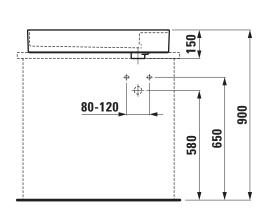

## Washbasin bowl 81233.2

| TECHNICAL DATA        |                                                  |
|-----------------------|--------------------------------------------------|
| Order no.             | 81233.2                                          |
| Certified to          | EN 31                                            |
| Dimensions            | 750 x 350 mm                                     |
| Inside dimensions     |                                                  |
| of the basin          | 585 x 330 mm                                     |
| Basin capacity        | 13.3 litre (basin without overflow)              |
| Specification         | with special hidden drain                        |
|                       | Charge 111 - 1 centre tap hole, without overflow |
| Special specification | Charge 112 - without tap holes, without overflow |
|                       | Charge 158 – 3 tap holes, without overflow       |
| Weight                | 14,0 kg                                          |
| Mounting acc. incl.   | Valve pre-assembled                              |
|                       | Charge 111, 112, 158 - valve without overflow    |
|                       | always open, order no. 89830.1                   |
| Mounting acc. incl.   | Template, order no. 89833.2                      |
|                       | Fastening kit, order no. 89496.1                 |
| Mounting acc. excl.   | Siphon DN 32 chrome, order no. 89394.7           |
| Otherwise             | Use enclosed template for cutting.               |
| Colours               | see colour table                                 |

## TECHNICAL DRAWINGS / S 1 : 20

LAUFEN