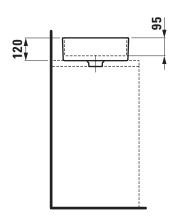

## Washbasin bowl 81233.2

| TECHNICAL DATA        |                                                  |
|-----------------------|--------------------------------------------------|
| Order no.             | 81233.2                                          |
| Certified to          | EN 31                                            |
| Dimensions            | 750 x 350 mm                                     |
| Inside dimensions     |                                                  |
| of the basin          | 585 x 330 mm                                     |
| Basin capacity        | 13.3 litre (basin without overflow)              |
| Specification         | with special hidden drain                        |
|                       | Charge 111 - 1 centre tap hole, without overflow |
| Special specification | Charge 112 - without tap holes, without overflow |
|                       | Charge 158 – 3 tap holes, without overflow       |
| Weight                | 14,0 kg                                          |
| Mounting acc. incl.   | Valve pre-assembled                              |
|                       | Charge 111, 112, 158 - valve without overflow    |
|                       | always open, order no. 89830.1                   |
| Mounting acc. incl.   | Template, order no. 89833.2                      |
|                       | Fastening kit, order no. 89496.1                 |
| Mounting acc. excl.   | Siphon DN 32 chrome, order no. 89394.7           |
| Otherwise             | Use enclosed template for cutting.               |
| Colours               | see colour table                                 |

## TECHNICAL DRAWINGS / S 1 : 20

LAUFEN