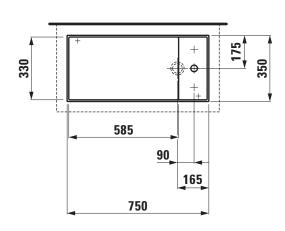

## Washbasin bowl 81233.2

| TECHNICAL DATA        |                                                  |
|-----------------------|--------------------------------------------------|
| Order no.             | 81233.2                                          |
| Certified to          | EN 31                                            |
| Dimensions            | 750 x 350 mm                                     |
| Inside dimensions     |                                                  |
| of the basin          | 585 x 330 mm                                     |
| Basin capacity        | 13.3 litre (basin without overflow)              |
| Specification         | with special hidden drain                        |
|                       | Charge 111 - 1 centre tap hole, without overflow |
| Special specification | Charge 112 - without tap holes, without overflow |
|                       | Charge 158 – 3 tap holes, without overflow       |
| Weight                | 14,0 kg                                          |
| Mounting acc. incl.   | Valve pre-assembled                              |
|                       | Charge 111, 112, 158 - valve without overflow    |
|                       | always open, order no. 89830.1                   |
| Mounting acc. incl.   | Template, order no. 89833.2                      |
|                       | Fastening kit, order no. 89496.1                 |
| Mounting acc. excl.   | Siphon DN 32 chrome, order no. 89394.7           |
| Otherwise             | Use enclosed template for cutting.               |
| Colours               | see colour table                                 |

## TECHNICAL DRAWINGS / S 1 : 20

LAUFEN